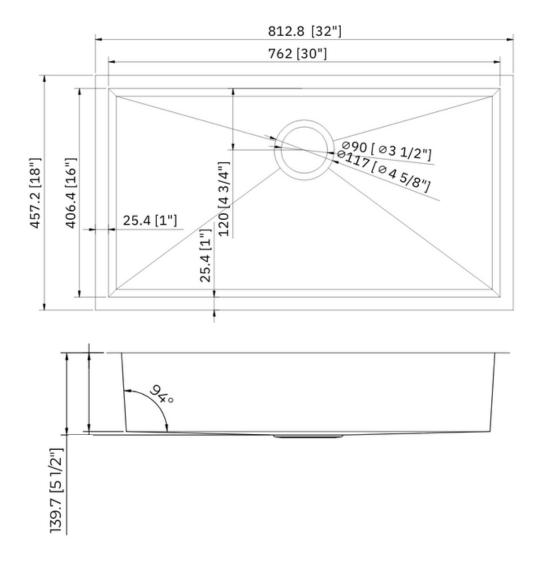

## **Technical Information**

All product dimensions are nominal

Exterior Measurements: 32" x 18" x 5 1/2"

Interior Measurements: 30" x 16" x 5 1/2"

Bowl Configuration: Single